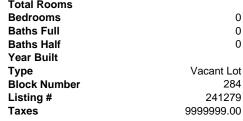

### 223 Greenwood, Villas, NJ, 08251

|                                                                                                                                                                                                                                                                                                                                                                                                                                                                                                                                                                                                                                                                                                                                                                                                                                                                                                                                                                                                                                                                                                                                                                                                                                                                                                                                                                                                                                                                                                                                                                        | PROPERTY DETAILS        |
|------------------------------------------------------------------------------------------------------------------------------------------------------------------------------------------------------------------------------------------------------------------------------------------------------------------------------------------------------------------------------------------------------------------------------------------------------------------------------------------------------------------------------------------------------------------------------------------------------------------------------------------------------------------------------------------------------------------------------------------------------------------------------------------------------------------------------------------------------------------------------------------------------------------------------------------------------------------------------------------------------------------------------------------------------------------------------------------------------------------------------------------------------------------------------------------------------------------------------------------------------------------------------------------------------------------------------------------------------------------------------------------------------------------------------------------------------------------------------------------------------------------------------------------------------------------------|-------------------------|
|                                                                                                                                                                                                                                                                                                                                                                                                                                                                                                                                                                                                                                                                                                                                                                                                                                                                                                                                                                                                                                                                                                                                                                                                                                                                                                                                                                                                                                                                                                                                                                        | Total Rooms             |
|                                                                                                                                                                                                                                                                                                                                                                                                                                                                                                                                                                                                                                                                                                                                                                                                                                                                                                                                                                                                                                                                                                                                                                                                                                                                                                                                                                                                                                                                                                                                                                        | Bedrooms 0              |
|                                                                                                                                                                                                                                                                                                                                                                                                                                                                                                                                                                                                                                                                                                                                                                                                                                                                                                                                                                                                                                                                                                                                                                                                                                                                                                                                                                                                                                                                                                                                                                        | Baths Full 0            |
|                                                                                                                                                                                                                                                                                                                                                                                                                                                                                                                                                                                                                                                                                                                                                                                                                                                                                                                                                                                                                                                                                                                                                                                                                                                                                                                                                                                                                                                                                                                                                                        | Baths Half 0            |
|                                                                                                                                                                                                                                                                                                                                                                                                                                                                                                                                                                                                                                                                                                                                                                                                                                                                                                                                                                                                                                                                                                                                                                                                                                                                                                                                                                                                                                                                                                                                                                        | Year Built              |
|                                                                                                                                                                                                                                                                                                                                                                                                                                                                                                                                                                                                                                                                                                                                                                                                                                                                                                                                                                                                                                                                                                                                                                                                                                                                                                                                                                                                                                                                                                                                                                        | Type Vacant Lot         |
| A LO DE REAL PROVINCIÓN DE R | Block Number 284        |
|                                                                                                                                                                                                                                                                                                                                                                                                                                                                                                                                                                                                                                                                                                                                                                                                                                                                                                                                                                                                                                                                                                                                                                                                                                                                                                                                                                                                                                                                                                                                                                        | Listing # 241279        |
|                                                                                                                                                                                                                                                                                                                                                                                                                                                                                                                                                                                                                                                                                                                                                                                                                                                                                                                                                                                                                                                                                                                                                                                                                                                                                                                                                                                                                                                                                                                                                                        | <b>Taxes</b> 9999999.00 |