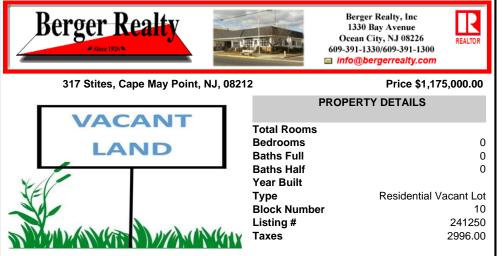

## COMMENTS

The only 50 X 100 buildable lot on the market represents a rare chance to own a piece of Cape May Point's charm on a quiet street (not a through-street), in an established neighborhood of homes owned for generations, proximity to Stites Beach and the activities at the Circle. As seasons change, witness the magic of migratory birds and butterflies. The auietude of this vi...