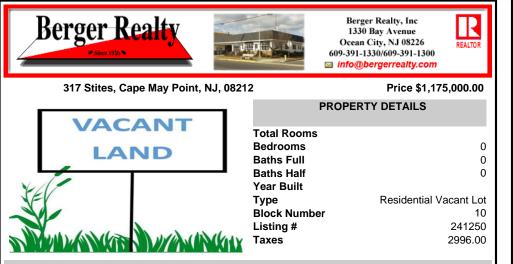

## COMMENTS

The only 50 X 100 buildable lot on the market represents a rare chance to own a piece of Cape May Point's charm on a quiet street (not a through-street), in an established neighborhood of homes owned for generations, proximity to Stites Beach and the activities at the Circle. As seasons change, witness the magic of migratory birds and butterflies. The auietude of this vi...