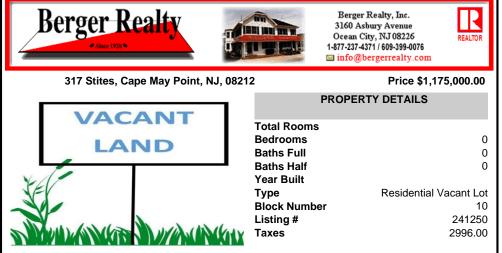

## COMMENTS

The only 50 X 100 buildable lot on the market represents a rare chance to own a piece of Cape May Point's charm on a quiet street (not a through-street), in an established neighborhood of homes owned for generations, proximity to Stites Beach and the activities at the Circle. As seasons change, witness the magic of migratory birds and butterflies. The quietude of this vi...