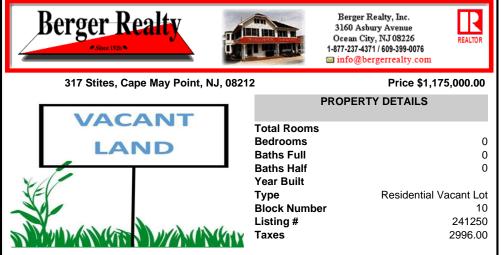

# COMMENTS

The only 50 X 100 buildable lot on the market represents a rare chance to own a piece of Cape May Point's charm on a quiet street (not a through-street), in an established neighborhood of homes owned for generations, proximity to Stites Beach and the activities at the Circle. As seasons change, witness the magic of migratory birds and butterflies. The quietude of this vi...

## COMMENTS

The only 50 X 100 buildable lot on the market represents a rare chance to own a piece of Cape May Point's charm on a quiet street (not a through-street), in an established neighborhood of homes owned for generations, proximity to Stites Beach and the activities at the Circle. As seasons change, witness the magic of migratory birds and butterflies. The quietude of this vi...