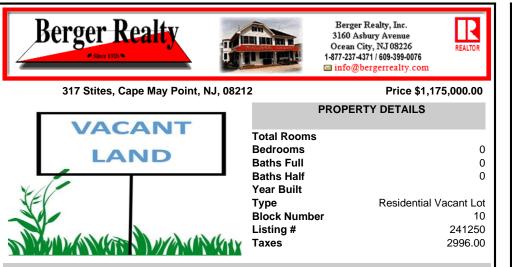

# COMMENTS

The only 50 X 100 buildable lot on the market represents a rare chance to own a piece of Cape May Point's charm on a quiet street (not a through-street), in an established neighborhood of homes owned for generations, proximity to Stites Beach and the activities at the Circle. As seasons change, witness the magic of migratory birds and butterflies. The quietude of this vi...

## COMMENTS

The only 50 X 100 buildable lot on the market represents a rare chance to own a piece of Cape May Point's charm on a quiet street (not a through-street), in an established neighborhood of homes owned for generations, proximity to Stites Beach and the activities at the Circle. As seasons change, witness the magic of migratory birds and butterflies. The quietude of this vi...