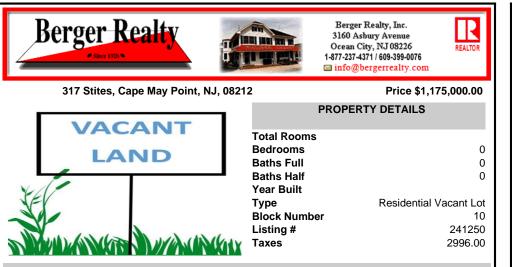

## COMMENTS

The only 50 X 100 buildable lot on the market represents a rare chance to own a piece of Cape May Point's charm on a quiet street (not a through-street), in an established neighborhood of homes owned for generations, proximity to Stites Beach and the activities at the Circle. As seasons change, witness the magic of migratory birds and butterflies. The quietude of this vi...