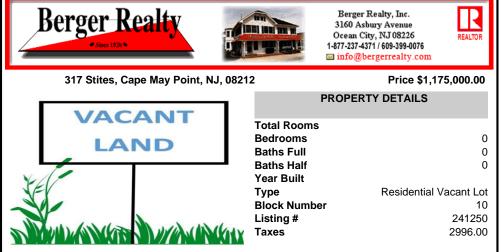

## COMMENTS

The only 50 X 100 buildable lot on the market represents a rare chance to own a piece of Cape May Point's charm on a quiet street (not a through-street), in an established neighborhood of homes owned for generations, proximity to Stites Beach and the activities at the Circle. As seasons change, witness the magic of migratory birds and butterflies. The quietude of this vi...