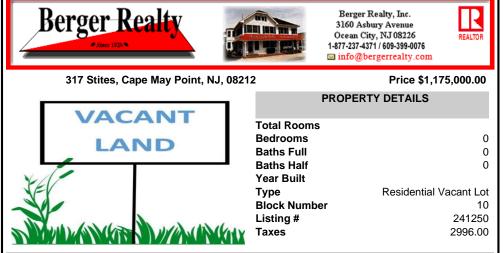

# COMMENTS

The only 50 X 100 buildable lot on the market represents a rare chance to own a piece of Cape May Point's charm on a quiet street (not a through-street), in an established neighborhood of homes owned for generations, proximity to Stites Beach and the activities at the Circle. As seasons change, witness the magic of migratory birds and butterflies. The quietude of this vi...

## COMMENTS

The only 50 X 100 buildable lot on the market represents a rare chance to own a piece of Cape May Point's charm on a quiet street (not a through-street), in an established neighborhood of homes owned for generations, proximity to Stites Beach and the activities at the Circle. As seasons change, witness the magic of migratory birds and butterflies. The quietude of this vi...