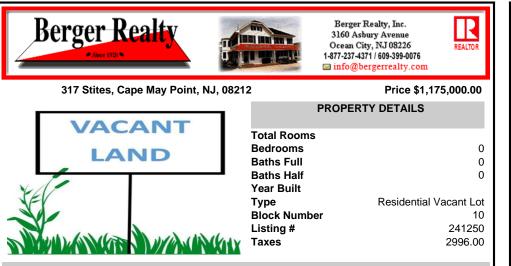

# COMMENTS

The only 50 X 100 buildable lot on the market represents a rare chance to own a piece of Cape May Point's charm on a quiet street (not a through-street), in an established neighborhood of homes owned for generations, proximity to Stites Beach and the activities at the Circle. As seasons change, witness the magic of migratory birds and butterflies. The quietude of this vi...

## COMMENTS

The only 50 X 100 buildable lot on the market represents a rare chance to own a piece of Cape May Point's charm on a quiet street (not a through-street), in an established neighborhood of homes owned for generations, proximity to Stites Beach and the activities at the Circle. As seasons change, witness the magic of migratory birds and butterflies. The quietude of this vi...