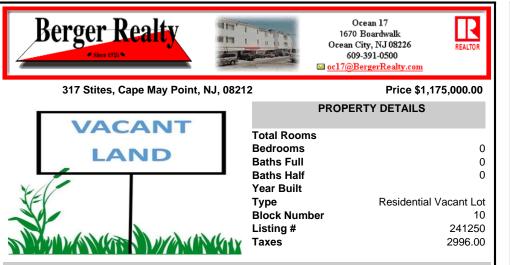

## COMMENTS

The only 50 X 100 buildable lot on the market represents a rare chance to own a piece of Cape May Point's charm on a quiet street (not a through-street), in an established neighborhood of homes owned for generations, proximity to Stites Beach and the activities at the Circle. As seasons change, witness the magic of migratory birds and butterflies. The quietude of this vi...