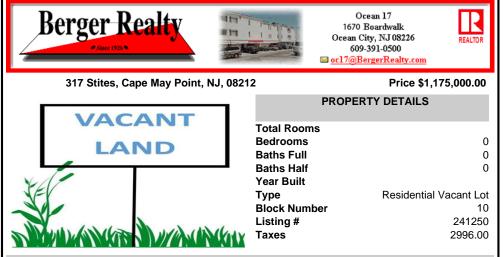

## COMMENTS

The only 50 X 100 buildable lot on the market represents a rare chance to own a piece of Cape May Point's charm on a quiet street (not a through-street), in an established neighborhood of homes owned for generations, proximity to Stites Beach and the activities at the Circle. As seasons change, witness the magic of migratory birds and butterflies. The quietude of this vi...