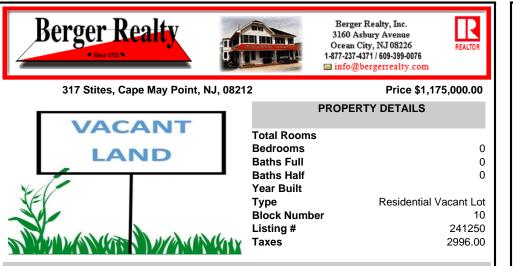

## COMMENTS

The only 50 X 100 buildable lot on the market represents a rare chance to own a piece of Cape May Point's charm on a quiet street (not a through-street), in an established neighborhood of homes owned for generations, proximity to Stites Beach and the activities at the Circle. As seasons change, witness the magic of migratory birds and butterflies. The quietude of this vi...