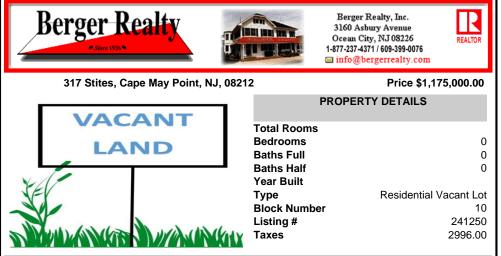

## COMMENTS

The only 50 X 100 buildable lot on the market represents a rare chance to own a piece of Cape May Point's charm on a quiet street (not a through-street), in an established neighborhood of homes owned for generations, proximity to Stites Beach and the activities at the Circle. As seasons change, witness the magic of migratory birds and butterflies. The quietude of this vi...