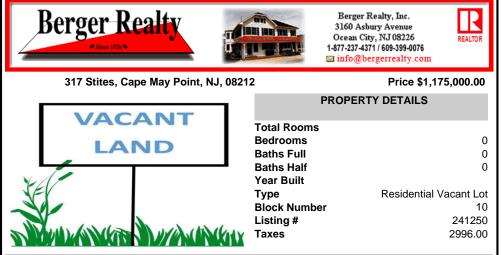

## COMMENTS

The only 50 X 100 buildable lot on the market represents a rare chance to own a piece of Cape May Point's charm on a quiet street (not a through-street), in an established neighborhood of homes owned for generations, proximity to Stites Beach and the activities at the Circle. As seasons change, witness the magic of migratory birds and butterflies. The quietude of this vi...