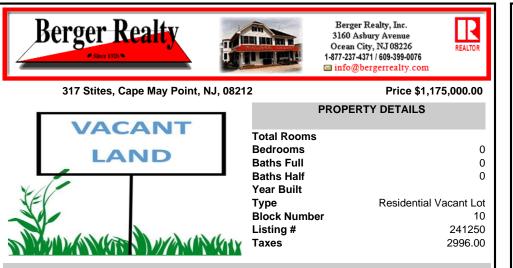

## COMMENTS

The only 50 X 100 buildable lot on the market represents a rare chance to own a piece of Cape May Point's charm on a quiet street (not a through-street), in an established neighborhood of homes owned for generations, proximity to Stites Beach and the activities at the Circle. As seasons change, witness the magic of migratory birds and butterflies. The quietude of this vi...