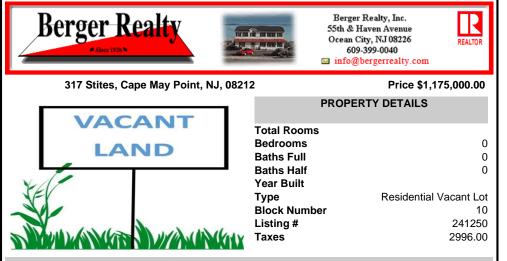

## COMMENTS

The only 50 X 100 buildable lot on the market represents a rare chance to own a piece of Cape May Point's charm on a quiet street (not a through-street), in an established neighborhood of homes owned for generations, proximity to Stites Beach and the activities at the Circle. As seasons change, witness the magic of migratory birds and butterflies. The auietude of this vi...

### COMMENTS

The only 50 X 100 buildable lot on the market represents a rare chance to own a piece of Cape May Point's charm on a quiet street (not a through-street), in an established neighborhood of homes owned for generations, proximity to Stites Beach and the activities at the Circle. As seasons change, witness the magic of migratory birds and butterflies. The auietude of this vi...