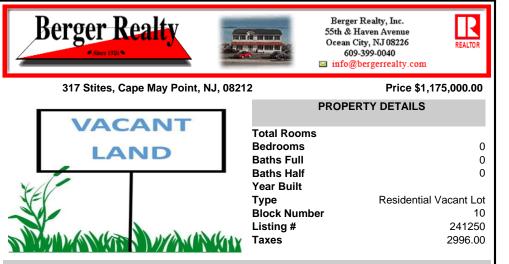

## COMMENTS

The only 50 X 100 buildable lot on the market represents a rare chance to own a piece of Cape May Point's charm on a quiet street (not a through-street), in an established neighborhood of homes owned for generations, proximity to Stites Beach and the activities at the Circle. As seasons change, witness the magic of migratory birds and butterflies. The auietude of this vi...

### COMMENTS

The only 50 X 100 buildable lot on the market represents a rare chance to own a piece of Cape May Point's charm on a quiet street (not a through-street), in an established neighborhood of homes owned for generations, proximity to Stites Beach and the activities at the Circle. As seasons change, witness the magic of migratory birds and butterflies. The auietude of this vi...