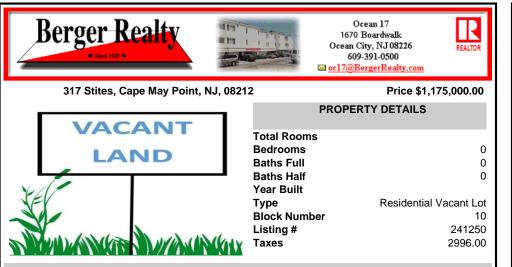

## COMMENTS

The only 50 X 100 buildable lot on the market represents a rare chance to own a piece of Cape May Point's charm on a quiet street (not a through-street), in an established neighborhood of homes owned for generations, proximity to Stites Beach and the activities at the Circle. As seasons change, witness the magic of migratory birds and butterflies. The quietude of this vi...