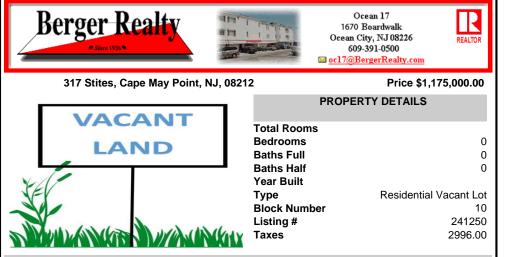

## COMMENTS

The only 50 X 100 buildable lot on the market represents a rare chance to own a piece of Cape May Point's charm on a quiet street (not a through-street), in an established neighborhood of homes owned for generations, proximity to Stites Beach and the activities at the Circle. As seasons change, witness the magic of migratory birds and butterflies. The quietude of this vi...