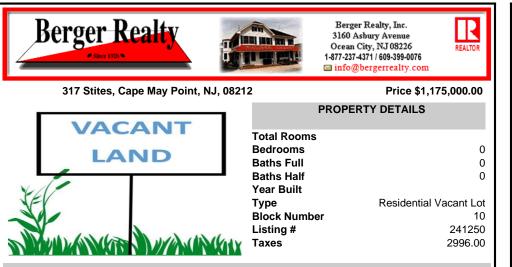

## COMMENTS

The only 50 X 100 buildable lot on the market represents a rare chance to own a piece of Cape May Point's charm on a quiet street (not a through-street), in an established neighborhood of homes owned for generations, proximity to Stites Beach and the activities at the Circle. As seasons change, witness the magic of migratory birds and butterflies. The quietude of this vi...

### COMMENTS

The only 50 X 100 buildable lot on the market represents a rare chance to own a piece of Cape May Point's charm on a quiet street (not a through-street), in an established neighborhood of homes owned for generations, proximity to Stites Beach and the activities at the Circle. As seasons change, witness the magic of migratory birds and butterflies. The quietude of this vi...