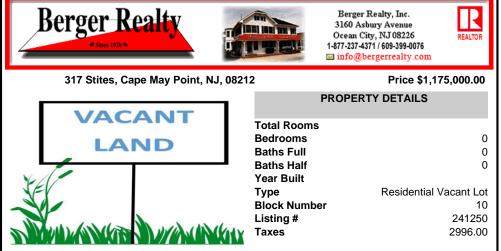

## COMMENTS

The only 50 X 100 buildable lot on the market represents a rare chance to own a piece of Cape May Point's charm on a quiet street (not a through-street), in an established neighborhood of homes owned for generations, proximity to Stites Beach and the activities at the Circle. As seasons change, witness the magic of migratory birds and butterflies. The quietude of this vi...

### COMMENTS

The only 50 X 100 buildable lot on the market represents a rare chance to own a piece of Cape May Point's charm on a quiet street (not a through-street), in an established neighborhood of homes owned for generations, proximity to Stites Beach and the activities at the Circle. As seasons change, witness the magic of migratory birds and butterflies. The quietude of this vi...