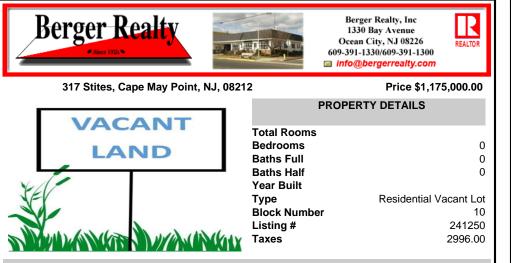

## COMMENTS

The only 50 X 100 buildable lot on the market represents a rare chance to own a piece of Cape May Point's charm on a quiet street (not a through-street), in an established neighborhood of homes owned for generations, proximity to Stites Beach and the activities at the Circle. As seasons change, witness the magic of migratory birds and butterflies. The quietude of this vi...