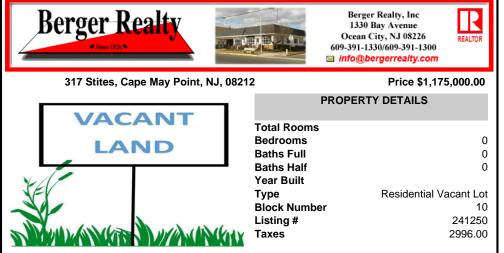

## COMMENTS

The only 50 X 100 buildable lot on the market represents a rare chance to own a piece of Cape May Point's charm on a quiet street (not a through-street), in an established neighborhood of homes owned for generations, proximity to Stites Beach and the activities at the Circle. As seasons change, witness the magic of migratory birds and butterflies. The quietude of this vi...