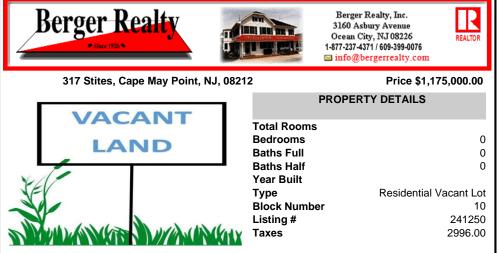

## COMMENTS

The only 50 X 100 buildable lot on the market represents a rare chance to own a piece of Cape May Point's charm on a quiet street (not a through-street), in an established neighborhood of homes owned for generations, proximity to Stites Beach and the activities at the Circle. As seasons change, witness the magic of migratory birds and butterflies. The quietude of this vi...