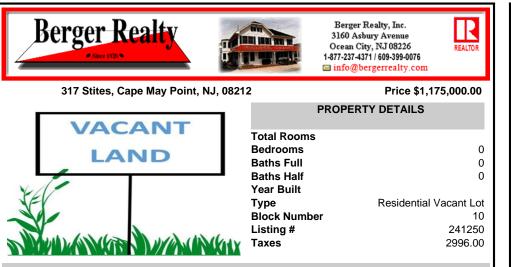

## COMMENTS

The only 50 X 100 buildable lot on the market represents a rare chance to own a piece of Cape May Point's charm on a quiet street (not a through-street), in an established neighborhood of homes owned for generations, proximity to Stites Beach and the activities at the Circle. As seasons change, witness the magic of migratory birds and butterflies. The quietude of this vi...