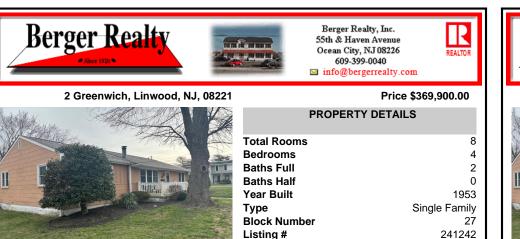

## COMMENTS

Step into this charming ranch home with tons of potential. 2 Greenwich Avenue is a blank canvas waiting for your personal touch. This home is the perfect project for renovation enthusiasts. Imagine the possibilities of modernizing the extra large kitchen or restoring the beautiful hardwood floors. The location is perfect, the schools award winning, the quick close is possi...

| PROPERTY DETAILS |               |  |  |  |  |
|------------------|---------------|--|--|--|--|
| Total Rooms      | 8             |  |  |  |  |
| Bedrooms         | 4             |  |  |  |  |
| Baths Full       | 2             |  |  |  |  |
| Baths Half       | 0             |  |  |  |  |
| Year Built       | 1953          |  |  |  |  |
| Туре             | Single Family |  |  |  |  |
| Block Number     | 27            |  |  |  |  |
| Listing #        | 241242        |  |  |  |  |
| Taxes            | 7004.00       |  |  |  |  |