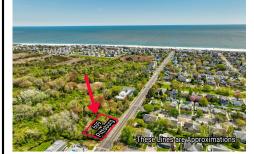

Price \$1,500,000.00

609 Pittsburgh, Cape May, NJ, 08204

PROPERTY DETAILS

Total Rooms

Bedrooms 0

Baths Full 0

Baths Half 0

Year Built

Type Residential Vacant Lot Block Number 1167 Listing # 241234 Taxes 541.00

# **COMMENTS**

125\' x 125\' single family home building lot within close proximinty to the beach and Marina District....