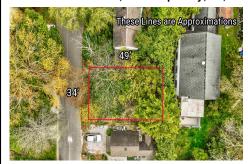

## COMMENTS

Listing #

**Taxes** 

Build your dream beach cottage on this parcel located in West Cape May. Less than one mile to the Cape May Beaches, nature areas, walking paths, Willow Creek Winery, Rea\'s and Beach Plum Farms. Buyer is responsible for all permits and approvals....