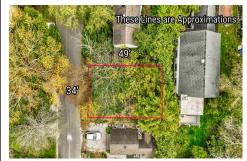

## **COMMENTS**

Listing #

Taxes

Build your dream beach cottage on this parcel located in West Cape May. Less than one mile to the Cape May Beaches, nature areas, walking paths, Willow Creek Winery, Rea\'s and Beach Plum Farms. Buyer is responsible for all permits and approvals....