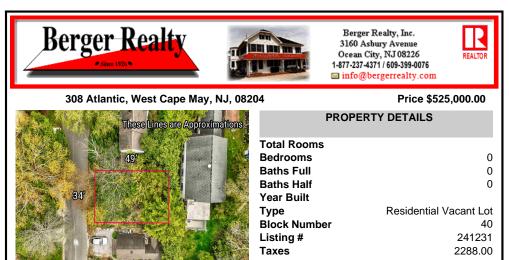

#### COMMENTS

Build your dream beach cottage on this parcel located in West Cape May. Less than one mile to the Cape May Beaches, nature areas, walking paths, Willow Creek Winery, Real's and Beach Plum Farms. Buyer is responsible for all permits and approvals....