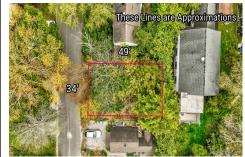

## **COMMENTS**

Taxes

Build your dream beach cottage on this parcel located in West Cape May. Less than one mile to the Cape May Beaches, nature areas, walking paths, Willow Creek Winery, Rea\'s and Beach Plum Farms. Buyer is responsible for all permits and approvals....

# COMMENTS

Build your dream beach cottage on this parcel located in West Cape May. Less than one mile to the Cape May Beaches, nature areas, walking paths, Willow Creek Winery, Real's and Beach Plum Farms. Buyer is responsible for all permits and approvals....