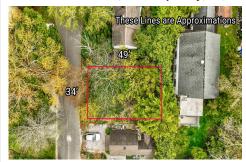

## **COMMENTS**

Taxes

Build your dream beach cottage on this parcel located in West Cape May. Less than one mile to the Cape May Beaches, nature areas, walking paths, Willow Creek Winery, Rea\'s and Beach Plum Farms. Buyer is responsible for all permits and approvals....

# COMMENTS

Build your dream beach cottage on this parcel located in West Cape May. Less than one mile to the Cape May Beaches, nature areas, walking paths, Willow Creek Winery, Real's and Beach Plum Farms. Buyer is responsible for all permits and approvals....