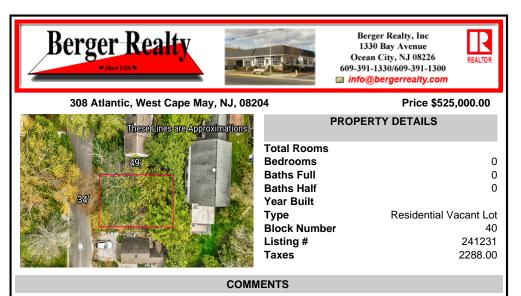

## COMMENTS

Build your dream beach cottage on this parcel located in West Cape May. Less than one mile to the Cape May Beaches, nature areas, walking paths, Willow Creek Winery, Real's and Beach Plum Farms. Buyer is responsible for all permits and approvals....