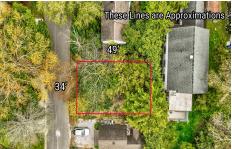

# **Total Rooms Bedrooms Baths Full** 0 **Baths Half** Year Built Residential Vacant Lot Type

**Block Number** Listing # 241231 **Taxes** 2288.00

# COMMENTS

Build your dream beach cottage on this parcel located in West Cape May. Less than one mile to the Cape May Beaches, nature areas, walking paths, Willow Creek Winery, Real's and Beach Plum Farms. Buyer is responsible for all permits and approvals....