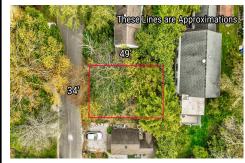

#### **Total Rooms Bedrooms** 0 **Baths Full** 0 **Baths Half** Year Built Residential Vacant Lot Type

**Block Number** Listing # 241231 Taxes 2288.00

# **COMMENTS**

Build your dream beach cottage on this parcel located in West Cape May. Less than one mile to the Cape May Beaches, nature areas, walking paths, Willow Creek Winery, Real's and Beach Plum Farms. Buyer is responsible for all permits and approvals....