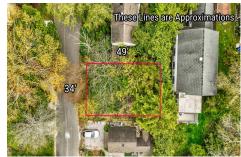

# **COMMENTS**

Taxes

Build your dream beach cottage on this parcel located in West Cape May. Less than one mile to the Cape May Beaches, nature areas, walking paths, Willow Creek Winery, Rea\'s and Beach Plum Farms. Buyer is responsible for all permits and approvals....

# COMMENTS

Build your dream beach cottage on this parcel located in West Cape May. Less than one mile to the Cape May Beaches, nature areas, walking paths, Willow Creek Winery, Real's and Beach Plum Farms. Buyer is responsible for all permits and approvals....