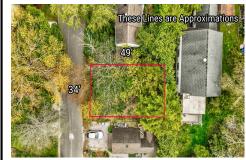

### **COMMENTS**

Build your dream beach cottage on this parcel located in West Cape May. Less than one mile to the Cape May Beaches, nature areas, walking paths, Willow Creek Winery, Real's and Beach Plum Farms. Buyer is responsible for all permits and approvals....

### COMMENTS

Build your dream beach cottage on this parcel located in West Cape May. Less than one mile to the Cape May Beaches, nature areas, walking paths, Willow Creek Winery, Real's and Beach Plum Farms. Buyer is responsible for all permits and approvals....