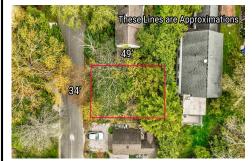

### **COMMENTS**

Build your dream beach cottage on this parcel located in West Cape May. Less than one mile to the Cape May Beaches, nature areas, walking paths, Willow Creek Winery, Real's and Beach Plum Farms. Buyer is responsible for all permits and approvals....

### COMMENTS

Build your dream beach cottage on this parcel located in West Cape May. Less than one mile to the Cape May Beaches, nature areas, walking paths, Willow Creek Winery, Real's and Beach Plum Farms. Buyer is responsible for all permits and approvals....