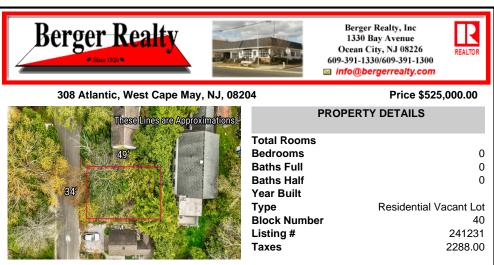

Build your dream beach cottage on this parcel located in West Cape May. Less than one mile to the Cape May Beaches, nature areas, walking paths, Willow Creek Winery, Real's and Beach Plum Farms. Buyer is responsible for all permits and approvals....

### COMMENTS

Build your dream beach cottage on this parcel located in West Cape May. Less than one mile to the Cape May Beaches, nature areas, walking paths, Willow Creek Winery, Real's and Beach Plum Farms. Buyer is responsible for all permits and approvals....