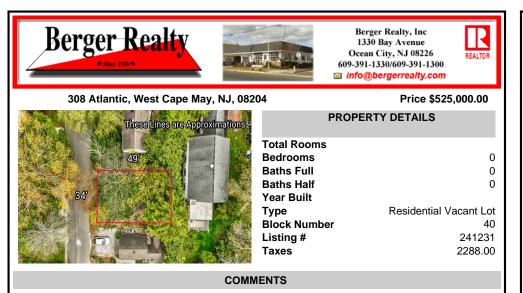

Build your dream beach cottage on this parcel located in West Cape May. Less than one mile to the Cape May Beaches, nature areas, walking paths, Willow Creek Winery, Real's and Beach Plum Farms. Buyer is responsible for all permits and approvals....

### COMMENTS

Build your dream beach cottage on this parcel located in West Cape May. Less than one mile to the Cape May Beaches, nature areas, walking paths, Willow Creek Winery, Real's and Beach Plum Farms. Buyer is responsible for all permits and approvals....