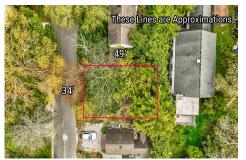

# **COMMENTS**

Taxes

Build your dream beach cottage on this parcel located in West Cape May. Less than one mile to the Cape May Beaches, nature areas, walking paths, Willow Creek Winery, Rea\'s and Beach Plum Farms. Buyer is responsible for all permits and approvals....

# COMMENTS

Build your dream beach cottage on this parcel located in West Cape May. Less than one mile to the Cape May Beaches, nature areas, walking paths, Willow Creek Winery, Real's and Beach Plum Farms. Buyer is responsible for all permits and approvals....