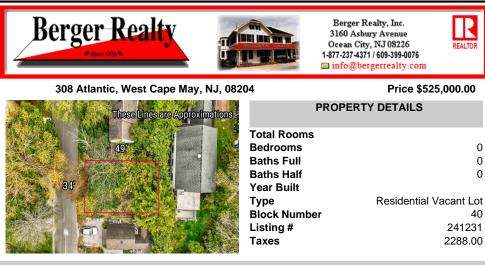

Build your dream beach cottage on this parcel located in West Cape May. Less than one mile to the Cape May Beaches, nature areas, walking paths, Willow Creek Winery, Real's and Beach Plum Farms. Buyer is responsible for all permits and approvals....