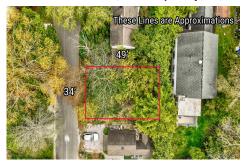

# **COMMENTS**

Taxes

Build your dream beach cottage on this parcel located in West Cape May. Less than one mile to the Cape May Beaches, nature areas, walking paths, Willow Creek Winery, Real's and Beach Plum Farms. Buyer is responsible for all permits and approvals....

# COMMENTS

Build your dream beach cottage on this parcel located in West Cape May. Less than one mile to the Cape May Beaches, nature areas, walking paths, Willow Creek Winery, Real's and Beach Plum Farms. Buyer is responsible for all permits and approvals....