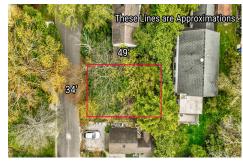

# **COMMENTS**

Taxes

Build your dream beach cottage on this parcel located in West Cape May. Less than one mile to the Cape May Beaches, nature areas, walking paths, Willow Creek Winery, Real's and Beach Plum Farms. Buyer is responsible for all permits and approvals....

# COMMENTS

Build your dream beach cottage on this parcel located in West Cape May. Less than one mile to the Cape May Beaches, nature areas, walking paths, Willow Creek Winery, Real's and Beach Plum Farms. Buyer is responsible for all permits and approvals....