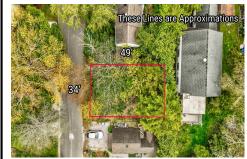

# **COMMENTS**

Build your dream beach cottage on this parcel located in West Cape May. Less than one mile to the Cape May Beaches, nature areas, walking paths, Willow Creek Winery, Real's and Beach Plum Farms. Buyer is responsible for all permits and approvals....

# COMMENTS

Build your dream beach cottage on this parcel located in West Cape May. Less than one mile to the Cape May Beaches, nature areas, walking paths, Willow Creek Winery, Real's and Beach Plum Farms. Buyer is responsible for all permits and approvals....