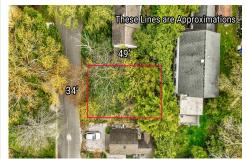

# **COMMENTS**

Build your dream beach cottage on this parcel located in West Cape May. Less than one mile to the Cape May Beaches, nature areas, walking paths, Willow Creek Winery, Real's and Beach Plum Farms. Buyer is responsible for all permits and approvals....

# COMMENTS

Build your dream beach cottage on this parcel located in West Cape May. Less than one mile to the Cape May Beaches, nature areas, walking paths, Willow Creek Winery, Real's and Beach Plum Farms. Buyer is responsible for all permits and approvals....