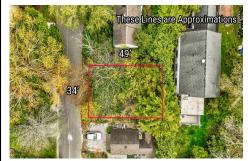

# **COMMENTS**

Taxes

Build your dream beach cottage on this parcel located in West Cape May. Less than one mile to the Cape May Beaches, nature areas, walking paths, Willow Creek Winery, Rea\'s and Beach Plum Farms. Buyer is responsible for all permits and approvals....

# COMMENTS

Build your dream beach cottage on this parcel located in West Cape May. Less than one mile to the Cape May Beaches, nature areas, walking paths, Willow Creek Winery, Real's and Beach Plum Farms. Buyer is responsible for all permits and approvals....