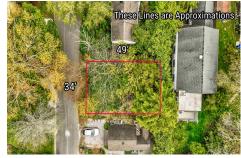

# **COMMENTS**

Taxes

Build your dream beach cottage on this parcel located in West Cape May. Less than one mile to the Cape May Beaches, nature areas, walking paths, Willow Creek Winery, Rea\'s and Beach Plum Farms. Buyer is responsible for all permits and approvals....

# COMMENTS

Build your dream beach cottage on this parcel located in West Cape May. Less than one mile to the Cape May Beaches, nature areas, walking paths, Willow Creek Winery, Real's and Beach Plum Farms. Buyer is responsible for all permits and approvals....