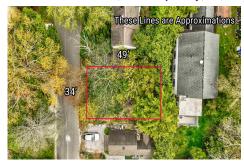

# **COMMENTS**

Taxes

Build your dream beach cottage on this parcel located in West Cape May. Less than one mile to the Cape May Beaches, nature areas, walking paths, Willow Creek Winery, Rea\'s and Beach Plum Farms. Buyer is responsible for all permits and approvals....

# COMMENTS

Build your dream beach cottage on this parcel located in West Cape May. Less than one mile to the Cape May Beaches, nature areas, walking paths, Willow Creek Winery, Real's and Beach Plum Farms. Buyer is responsible for all permits and approvals....