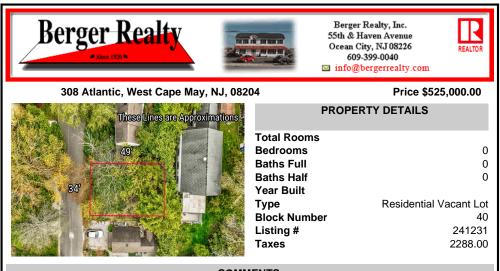

COMMENTS

Build your dream beach cottage on this parcel located in West Cape May. Less than one mile to the Cape May Beaches, nature areas, walking paths, Willow Creek Winery, Real's and Beach Plum Farms. Buyer is responsible for all permits and approvals....