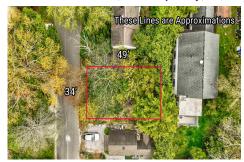

output

Description:

material complex co

PROPERTY DETAILS

308 Atlantic, West Cape May, NJ, 08204

Price \$515,000.00

# **Total Rooms Bedrooms Baths Full** 0 **Baths Half** Year Built

Type Residential Vacant Lot **Block Number** Listing # 241231 **Taxes** 2288.00

## COMMENTS

Build your dream beach cottage on this parcel located in West Cape May. Less than one mile to the Cape May Beaches, nature areas, walking paths, Willow Creek Winery, Real's and Beach Plum Farms. Buyer is responsible for all permits and approvals....