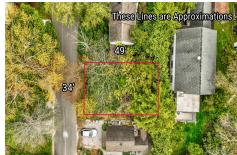

Berger Realty, Inc. 3160 Ashury Avenue Ocean City, NJ 08226 1-877-237-4371 / 609-399-0076 info@bergerrealty.com

2288.00

308 Atlantic, West Cape May, NJ, 08204

Price \$515,000.00

#### PROPERTY DETAILS **Total Rooms Bedrooms** 0 **Baths Full** 0 **Baths Half** Year Built Residential Vacant Lot Type **Block Number** Listing # 241231

## **COMMENTS**

Taxes

Build your dream beach cottage on this parcel located in West Cape May. Less than one mile to the Cape May Beaches, nature areas, walking paths, Willow Creek Winery, Real's and Beach Plum Farms. Buyer is responsible for all permits and approvals....