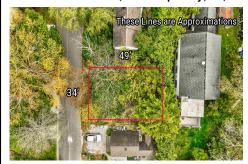

# COMMENTS

Listing #

**Taxes** 

Build your dream beach cottage on this parcel located in West Cape May. Less than one mile to the Cape May Beaches, nature areas, walking paths, Willow Creek Winery, Real's and Beach Plum Farms. Buyer is responsible for all permits and approvals....