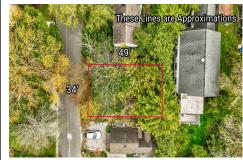

# **COMMENTS**

Taxes

Build your dream beach cottage on this parcel located in West Cape May. Less than one mile to the Cape May Beaches, nature areas, walking paths, Willow Creek Winery, Rea\'s and Beach Plum Farms. Buyer is responsible for all permits and approvals....

# COMMENTS

Build your dream beach cottage on this parcel located in West Cape May. Less than one mile to the Cape May Beaches, nature areas, walking paths, Willow Creek Winery, Rea\'s and Beach Plum Farms. Buyer is responsible for all permits and approvals....