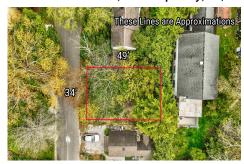

# **COMMENTS**

Taxes

Build your dream beach cottage on this parcel located in West Cape May. Less than one mile to the Cape May Beaches, nature areas, walking paths, Willow Creek Winery, Rea\'s and Beach Plum Farms. Buyer is responsible for all permits and approvals....

# COMMENTS

Build your dream beach cottage on this parcel located in West Cape May. Less than one mile to the Cape May Beaches, nature areas, walking paths, Willow Creek Winery, Rea\'s and Beach Plum Farms. Buyer is responsible for all permits and approvals....