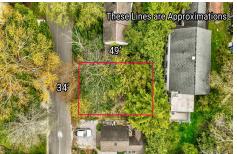

# COMMENTS

Build your dream beach cottage on this parcel located in West Cape May. Less than one mile to the Cape May Beaches, nature areas, walking paths, Willow Creek Winery, Real's and Beach Plum Farms. Buyer is responsible for all permits and approvals....