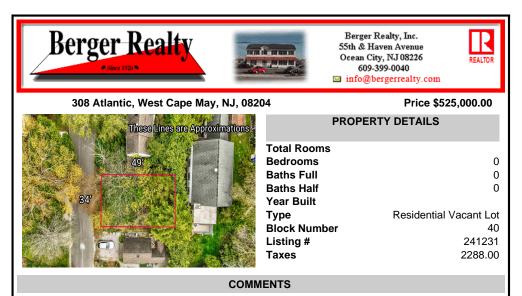

Build your dream beach cottage on this parcel located in West Cape May. Less than one mile to the Cape May Beaches, nature areas, walking paths, Willow Creek Winery, Real's and Beach Plum Farms. Buyer is responsible for all permits and approvals....