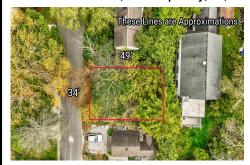

## **COMMENTS**

Taxes

Build your dream beach cottage on this parcel located in West Cape May. Less than one mile to the Cape May Beaches, nature areas, walking paths, Willow Creek Winery, Real's and Beach Plum Farms. Buyer is responsible for all permits and approvals....

## COMMENTS

Build your dream beach cottage on this parcel located in West Cape May. Less than one mile to the Cape May Beaches, nature areas, walking paths, Willow Creek Winery, Real's and Beach Plum Farms. Buyer is responsible for all permits and approvals....