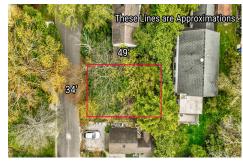

## **COMMENTS**

Taxes

Build your dream beach cottage on this parcel located in West Cape May. Less than one mile to the Cape May Beaches, nature areas, walking paths, Willow Creek Winery, Real's and Beach Plum Farms. Buyer is responsible for all permits and approvals....

## COMMENTS

Build your dream beach cottage on this parcel located in West Cape May. Less than one mile to the Cape May Beaches, nature areas, walking paths, Willow Creek Winery, Real's and Beach Plum Farms. Buyer is responsible for all permits and approvals....