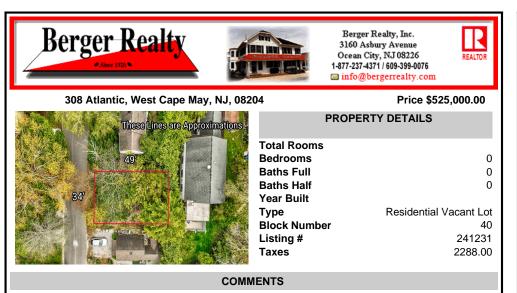

Build your dream beach cottage on this parcel located in West Cape May. Less than one mile to the Cape May Beaches, nature areas, walking paths, Willow Creek Winery, Real's and Beach Plum Farms. Buyer is responsible for all permits and approvals....

## **PROPERTY FEATURES**