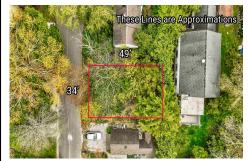

## **COMMENTS**

Taxes

Build your dream beach cottage on this parcel located in West Cape May. Less than one mile to the Cape May Beaches, nature areas, walking paths, Willow Creek Winery, Real's and Beach Plum Farms. Buyer is responsible for all permits and approvals....

## COMMENTS

Build your dream beach cottage on this parcel located in West Cape May. Less than one mile to the Cape May Beaches, nature areas, walking paths, Willow Creek Winery, Real's and Beach Plum Farms. Buyer is responsible for all permits and approvals....