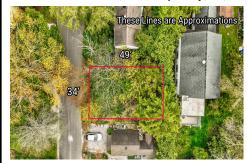

## **COMMENTS**

Taxes

Build your dream beach cottage on this parcel located in West Cape May. Less than one mile to the Cape May Beaches, nature areas, walking paths, Willow Creek Winery, Real's and Beach Plum Farms. Buyer is responsible for all permits and approvals....

## COMMENTS

Build your dream beach cottage on this parcel located in West Cape May. Less than one mile to the Cape May Beaches, nature areas, walking paths, Willow Creek Winery, Real's and Beach Plum Farms. Buyer is responsible for all permits and approvals....