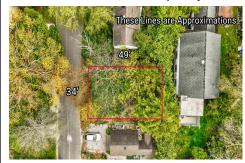

## **COMMENTS**

Taxes

Build your dream beach cottage on this parcel located in West Cape May. Less than one mile to the Cape May Beaches, nature areas, walking paths, Willow Creek Winery, Rea\'s and Beach Plum Farms. Buyer is responsible for all permits and approvals....

## COMMENTS

Build your dream beach cottage on this parcel located in West Cape May. Less than one mile to the Cape May Beaches, nature areas, walking paths, Willow Creek Winery, Real's and Beach Plum Farms. Buyer is responsible for all permits and approvals....