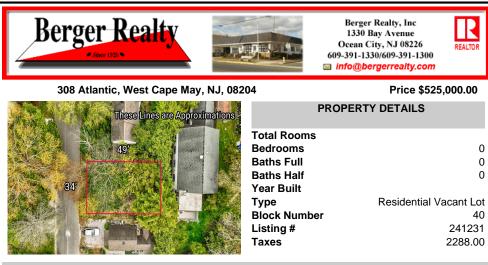

Build your dream beach cottage on this parcel located in West Cape May. Less than one mile to the Cape May Beaches, nature areas, walking paths, Willow Creek Winery, Real's and Beach Plum Farms. Buyer is responsible for all permits and approvals....