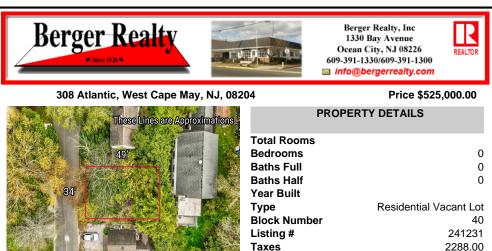

### COMMENTS

Build your dream beach cottage on this parcel located in West Cape May. Less than one mile to the Cape May Beaches, nature areas, walking paths, Willow Creek Winery, Real's and Beach Plum Farms. Buyer is responsible for all permits and approvals....