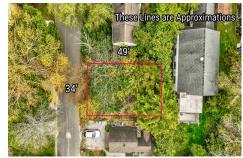

## **COMMENTS**

Taxes

Build your dream beach cottage on this parcel located in West Cape May. Less than one mile to the Cape May Beaches, nature areas, walking paths, Willow Creek Winery, Rea\'s and Beach Plum Farms. Buyer is responsible for all permits and approvals....