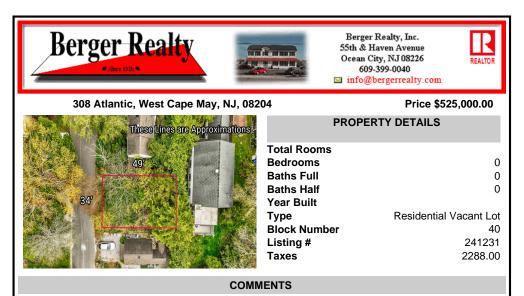

Build your dream beach cottage on this parcel located in West Cape May. Less than one mile to the Cape May Beaches, nature areas, walking paths, Willow Creek Winery, Real's and Beach Plum Farms. Buyer is responsible for all permits and approvals....