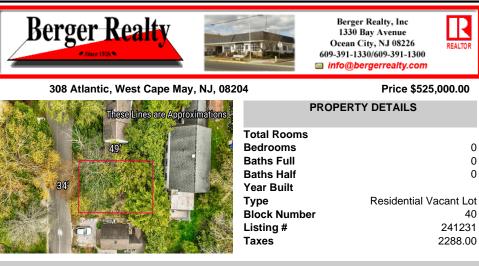

Build your dream beach cottage on this parcel located in West Cape May. Less than one mile to the Cape May Beaches, nature areas, walking paths, Willow Creek Winery, Real's and Beach Plum Farms. Buyer is responsible for all permits and approvals....