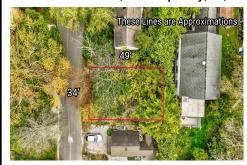

## **COMMENTS**

Listing #

Taxes

Build your dream beach cottage on this parcel located in West Cape May. Less than one mile to the Cape May Beaches, nature areas, walking paths, Willow Creek Winery, Real's and Beach Plum Farms. Buyer is responsible for all permits and approvals....

## COMMENTS

Build your dream beach cottage on this parcel located in West Cape May. Less than one mile to the Cape May Beaches, nature areas, walking paths, Willow Creek Winery, Real's and Beach Plum Farms. Buyer is responsible for all permits and approvals....