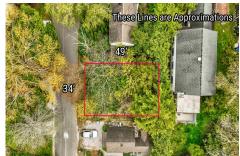

## **COMMENTS**

Listing #

Taxes

Build your dream beach cottage on this parcel located in West Cape May. Less than one mile to the Cape May Beaches, nature areas, walking paths, Willow Creek Winery, Real's and Beach Plum Farms. Buyer is responsible for all permits and approvals....

## COMMENTS

Build your dream beach cottage on this parcel located in West Cape May. Less than one mile to the Cape May Beaches, nature areas, walking paths, Willow Creek Winery, Real's and Beach Plum Farms. Buyer is responsible for all permits and approvals....