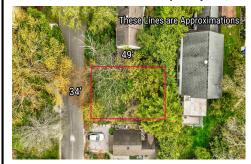

## **COMMENTS**

Build your dream beach cottage on this parcel located in West Cape May. Less than one mile to the Cape May Beaches, nature areas, walking paths, Willow Creek Winery, Rea\'s and Beach Plum Farms. Buyer is responsible for all permits and approvals....

## COMMENTS

Build your dream beach cottage on this parcel located in West Cape May. Less than one mile to the Cape May Beaches, nature areas, walking paths, Willow Creek Winery, Real's and Beach Plum Farms. Buyer is responsible for all permits and approvals....