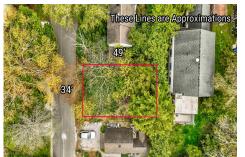

## **COMMENTS**

Build your dream beach cottage on this parcel located in West Cape May. Less than one mile to the Cape May Beaches, nature areas, walking paths, Willow Creek Winery, Rea\'s and Beach Plum Farms. Buyer is responsible for all permits and approvals....

## COMMENTS

Build your dream beach cottage on this parcel located in West Cape May. Less than one mile to the Cape May Beaches, nature areas, walking paths, Willow Creek Winery, Real's and Beach Plum Farms. Buyer is responsible for all permits and approvals....