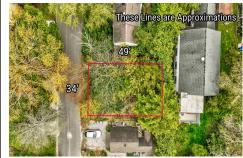

# **COMMENTS**

Taxes

Build your dream beach cottage on this parcel located in West Cape May. Less than one mile to the Cape May Beaches, nature areas, walking paths, Willow Creek Winery, Rea\'s and Beach Plum Farms. Buyer is responsible for all permits and approvals....

# **COMMENTS**

Build your dream beach cottage on this parcel located in West Cape May. Less than one mile to the Cape May Beaches, nature areas, walking paths, Willow Creek Winery, Rea\'s and Beach Plum Farms. Buyer is responsible for all permits and approvals....