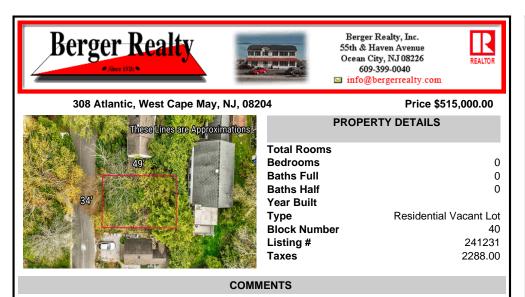

Build your dream beach cottage on this parcel located in West Cape May. Less than one mile to the Cape May Beaches, nature areas, walking paths, Willow Creek Winery, Real's and Beach Plum Farms. Buyer is responsible for all permits and approvals....