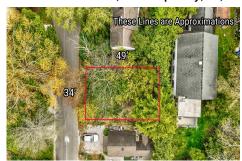

# **COMMENTS**

Taxes

Build your dream beach cottage on this parcel located in West Cape May. Less than one mile to the Cape May Beaches, nature areas, walking paths, Willow Creek Winery, Rea\'s and Beach Plum Farms. Buyer is responsible for all permits and approvals....

# COMMENTS

Build your dream beach cottage on this parcel located in West Cape May. Less than one mile to the Cape May Beaches, nature areas, walking paths, Willow Creek Winery, Real's and Beach Plum Farms. Buyer is responsible for all permits and approvals....